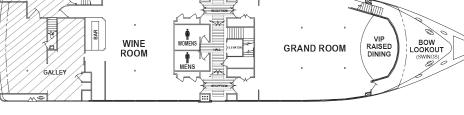

<u>Main Deck Arrangement</u> Main Deck Capacity: 3,500 sq. ft. - Capacity 280 Cocktail, 220 Dining

| ROOMS &                                                      |                                                                                                                                          | Cocktail                                                  | Buffet                                           | Seated                                           | Minimum<br>Guarantee                       |  |
|--------------------------------------------------------------|------------------------------------------------------------------------------------------------------------------------------------------|-----------------------------------------------------------|--------------------------------------------------|--------------------------------------------------|--------------------------------------------|--|
| *600 Passenger<br>Capacity for Cocktail<br>Reception Cruises | Entire Vessel<br>Main Deck<br>Grand Room<br>Wine Room<br>Second Deck<br>Pilot House<br>Verandah Room<br>Verandah (Exterior)<br>Top Deck* | 600<br>280<br>200<br>80<br>240<br>100<br>100<br>40<br>600 | 350<br>184<br>120<br>64<br>150<br>76<br>74<br>20 | 390<br>220<br>150<br>70<br>170<br>90<br>80<br>20 | 300<br>150<br>100<br>50<br>145<br>70<br>75 |  |