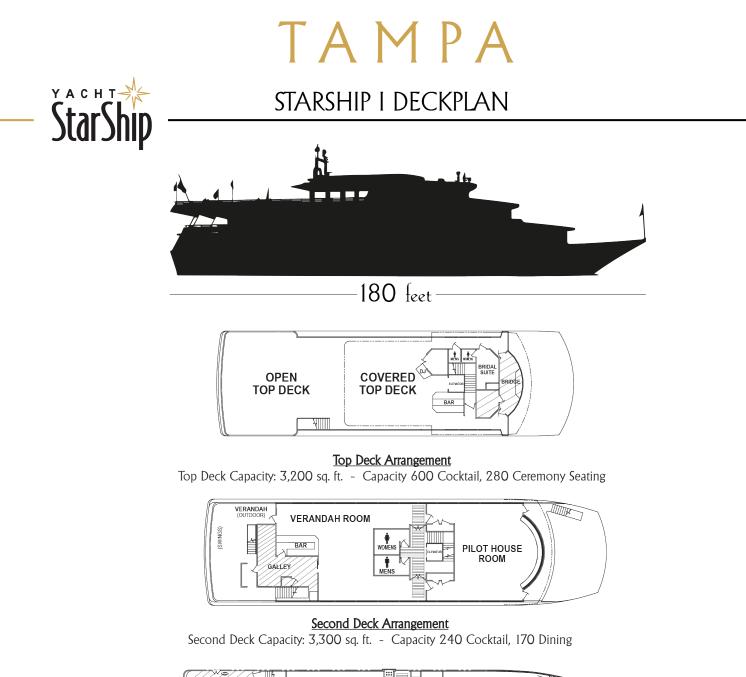

<u>Main Deck Arrangement</u> Main Deck Capacity: 3,500 sq. ft. - Capacity 280 Cocktail, 220 Dining

| ROOMS &                                                      |                                                                                                                                          | Cocktail                                                  | Buffet                                           | Seated                                           | Minimum<br>Guarantee                       |  |
|--------------------------------------------------------------|------------------------------------------------------------------------------------------------------------------------------------------|-----------------------------------------------------------|--------------------------------------------------|--------------------------------------------------|--------------------------------------------|--|
| *600 Passenger<br>Capacity for Cocktail<br>Reception Cruises | Entire Vessel<br>Main Deck<br>Grand Room<br>Wine Room<br>Second Deck<br>Pilot House<br>Verandah Room<br>Verandah (Exterior)<br>Top Deck* | 600<br>280<br>200<br>80<br>240<br>100<br>100<br>40<br>600 | 350<br>184<br>120<br>64<br>150<br>76<br>74<br>20 | 390<br>220<br>150<br>70<br>170<br>90<br>80<br>20 | 300<br>150<br>100<br>50<br>145<br>70<br>75 |  |