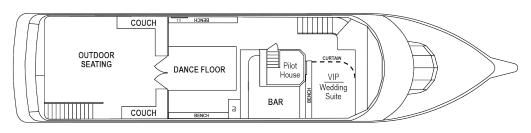

## STARSHIP III DECKPLAN

second deck

Upper Deck Arrangement

Upper Deck Capacity: 125 Cocktail, 20 Dining (Inside), 24 Outside Seating, 50 Ceremony Seating

<u>Main Deck Arrangement</u> Main Deck Capacity: 125 Cocktail, 80 Dining

| ROOMS &                            |                          | Cocktail  | Buffet   | Seated            | Minimum<br>Guarantee |
|------------------------------------|--------------------------|-----------|----------|-------------------|----------------------|
| CAPACITY                           | Entire Vessel            | 125       | 100      | 100               | 70                   |
| *125 passenger<br>maximum capacity | Main Deck<br>Second Deck | 100<br>50 | 80<br>20 | 80<br>20 (Inside) | 24 (Outside)         |