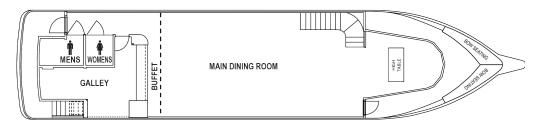

## STARSHIP III DECKPLAN

second deck

Upper Deck Arrangement

Upper Deck Capacity: 125 Cocktail, 20 Dining (Inside), 24 Outside Seating, 50 Ceremony Seating

<u>Main Deck Arrangement</u> Main Deck Capacity: 125 Cocktail, 80 Dining

| ROOMS &                            |                          | Cocktail  | Buffet   | Seated            | Minimum<br>Guarantee |
|------------------------------------|--------------------------|-----------|----------|-------------------|----------------------|
| CAPACITY                           | Entire Vessel            | 125       | 100      | 100               | 70                   |
| *125 passenger<br>maximum capacity | Main Deck<br>Second Deck | 100<br>50 | 80<br>20 | 80<br>20 (Inside) | 24 (Outside)         |